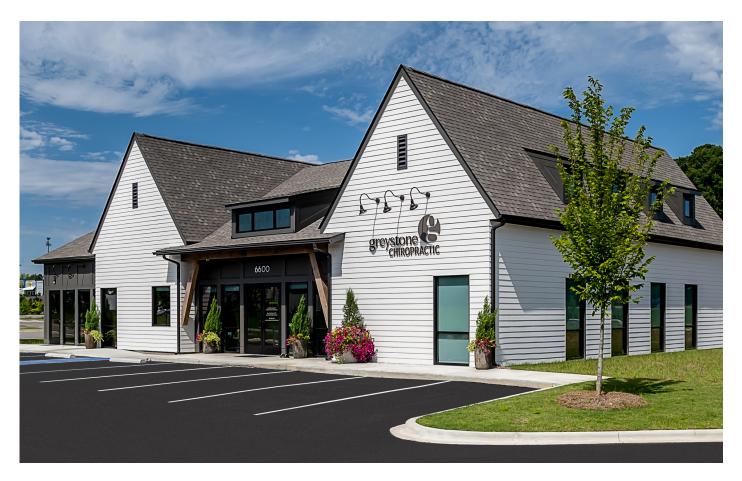

Greystone Chiropractic's space was designed to promote the ease of providing excellent patient care in an open and friendly environment. The design opened the room's volume with trusses, allowing light to infuse the space through windows and clerestory windows and using lower walls to maintain privacy between patients. For the exterior and interior plan, we created a modern take on the traditional medical office with bold, clean lines that enhance, rather than compete with, the traditional finishes.

## **PROJECT DETAILS**

- 4,552 sf
- · \$1,100,000
- · Open and welcoming
- Natural light infuses the space