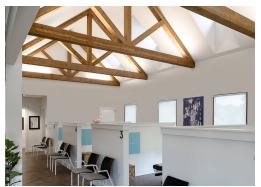

Greystone Chiropractic's space was designed to promote the ease of providing excellent patient care in an open and friendly environment. The design opened the room's volume with trusses, allowing light to infuse the space through windows and clerestory windows and using lower walls to maintain privacy between patients. For the exterior and interior plan, we created a modern take on the traditional medical office with bold, clean lines that enhance, rather than compete with, the traditional finishes.