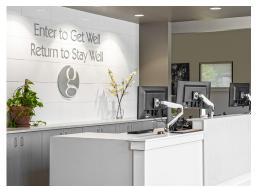

Greystone Chiropractic's space was designed to promote the ease of providing excellent patient care in an open and friendly environment. The design opened the room's volume with trusses, allowing light to infuse the space through windows and clerestory windows and using lower walls to maintain privacy between patients. For the exterior and interior plan, we created a modern take on the traditional medical office with bold, clean lines that enhance, rather than compete with, the traditional finishes.