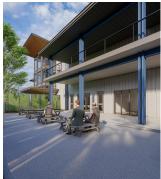

Sharing a common architectural language with NAFCO's SteelRidge Center in Birmingham, the new NAFCO local headquarters in Cullman will seamlessly pair corporate offices with an industrial metal fabrication facility. Our design approach allows for corporate offices, open shared spaces (indoor and outdoor), dining facilities, and locker rooms where individuals from every department can gather and feel part of one team. With covered balconies, a large, shared terrace, and open entries, corporate administration meets expert craftsmanship. For materials, we will rely on structural steel, decorative metal panels in bold colors, and glass to ensure that NAFCO's Cullman facility is easily identifiable and distinctive in a landscape of manufacturing facilities.