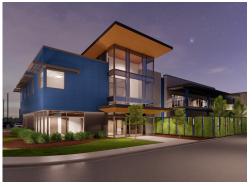

Sharing a common architectural language with NAFCO's SteelRidge Center in Birmingham, the new NAFCO local headquarters in Cullman will seamlessly pair corporate offices with an industrial metal fabrication facility. Our design approach allows for corporate offices, open shared spaces (indoor and outdoor), dining facilities, and locker rooms where individuals from every department can gather and feel part of one team. With covered balconies, a large, shared terrace, and open entries, corporate administration meets expert craftsmanship. For materials, we will rely on structural steel, decorative metal panels in bold colors, and glass to ensure that NAFCO's Cullman facility is easily identifiable and distinctive in a landscape of manufacturing facilities.