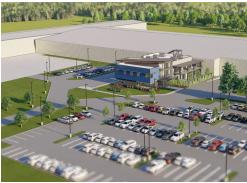

Sharing a common architectural language with NAFCO's SteelRidge Center in Birmingham, the new NAFCO local headquarters in Cullman will seamlessly pair corporate offices with an industrial metal fabrication facility. Our design approach allows for corporate offices, open shared spaces (indoor and outdoor), dining facilities, and locker rooms where individuals from every department can gather and feel part of one team. With covered balconies, a large, shared terrace, and open entries, corporate administration meets expert craftsmanship. For materials, we will rely on structural steel, decorative metal panels in bold colors, and glass to ensure that NAFCO's Cullman facility is easily identifiable and distinctive in a landscape of manufacturing facilities.