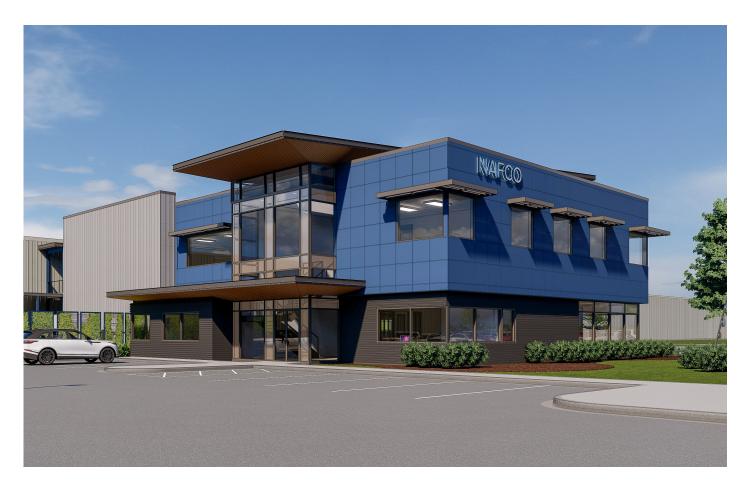

Sharing a common architectural language with NAFCO's SteelRidge Center in Birmingham, the new NAFCO local headquarters in Cullman will seamlessly pair corporate offices with an industrial metal fabrication facility. Our design approach allows for corporate offices, open shared spaces (indoor and outdoor), dining facilities, and locker rooms where individuals from every department can gather and feel part of one team. With covered balconies, a large, shared terrace, and open entries, corporate administration meets expert craftsmanship. For materials, we will rely on structural steel, decorative metal panels in bold colors, and glass to ensure that NAFCO's Cullman facility is easily identifiable and distinctive in a landscape of manufacturing facilities.